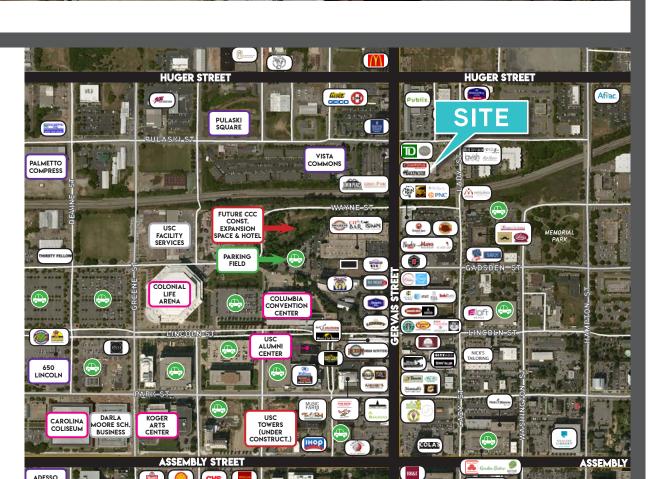

# 1215 WAYNE STREET COLUMBIA, SC 29201

COLLIERS INTERNATIONAL 1301 Gervais Street, Suite 600 Columbia, South Carolina 29201 www.colliers.com/columbia Discover the Historic Congaree Vista and Entertainment District, located along the Gervais Street retail corridor. This renovated textile mill and trainyard district has been transformed into a one-stop entertainment and arts hub of antique and gallery stores, national chain clothing stores, outdoor outfitters, office buildings and hotels.

## THE LOCATION:

1215 Wayne Street is in the heart of The Vista: Columbia's premier urban entertainment, dining, and retail district with a dynamic mix of restaurants, bars, artists' galleries and specialty shops. The pedestrian-friendly Vista attracts visitors and residents alike. Ample parking is offered via on-street and two city parking garages. Countless cultural and entertainment opportunities include college and professional sports, theater, ballet, concerts, live music and more, are available through venues such as the Koger Center, EdVenture, SC State Museum, and the Colonial Life Arena. The area is in close proximity to interstates, the Central Business District, the Columbia Metropolitan Convention Center, the SC State House, the National Advocacy Center, and the University of South Carolina. The nearby 142,500 square foot Columbia Metropolitan Convention Center hosts an average of 350 events per year and has approximately 125,000 visitors pass through its doors yearly.