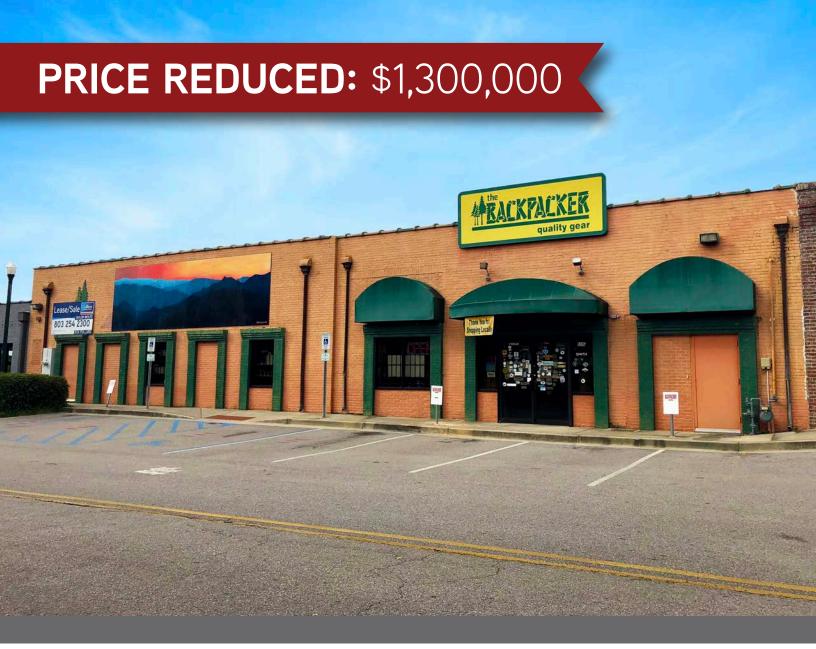

# 1215 WAYNE STREET COLUMBIA, SC 29201

COLLIERS INTERNATIONAL 1301 Gervais Street, Suite 600 Columbia, South Carolina 29201 www.colliers.com/columbia Discover the Historic Congaree Vista and Entertainment District, located along the Gervais Street retail corridor. This renovated textile mill and trainyard district has been transformed into a one-stop entertainment and arts hub of antique and gallery stores, national chain clothing stores, outdoor outfitters, office buildings and hotels.

#### **PROPERTY:**

Backpacker's owner retiring

± 8,041 square feet

38 off-street metered parking spaces

Fully renovated in 1999

Excellent access and visibility

Adaptable for many uses

Open floor plan with back-ofhouse storage and office

### Available:

Retail: ±8,041 SF

Rental Rate: \$18.00/SF NNN

Sale Price: \$1,300,000

**ROX POLLARD** 803 401 4242

rox.pollard@colliers.com

**TAYLOR WOLFE** 

803 401 4217