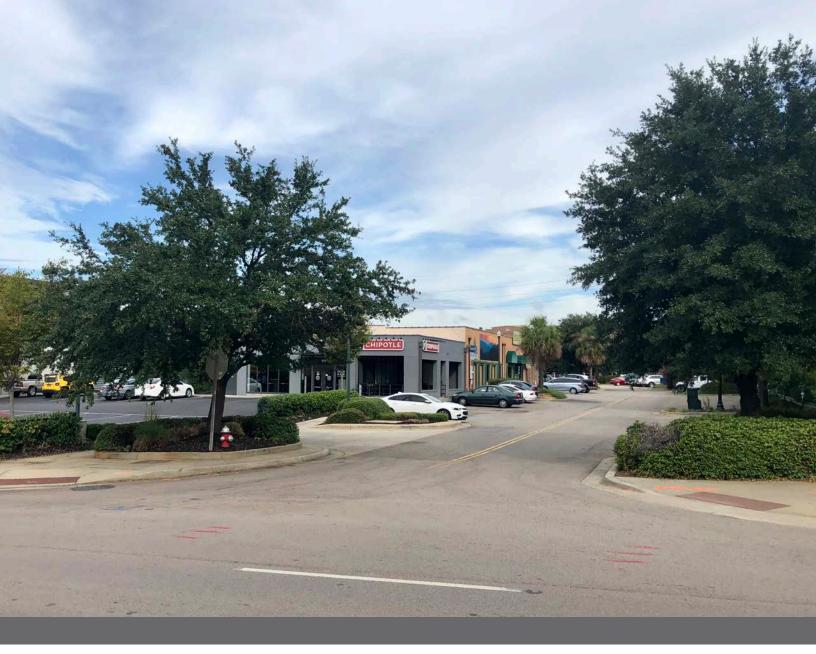

#### **PROPERTY:**

Backpacker's owner retiring

± 8,041 square feet

38 off-street metered parking spaces

Fully renovated in 1999

Excellent access and visibility

Adaptable for many uses

Open floor plan with back-ofhouse storage and office

Adjacent to Chipotle which has its own parking field

All new LED interior lighting