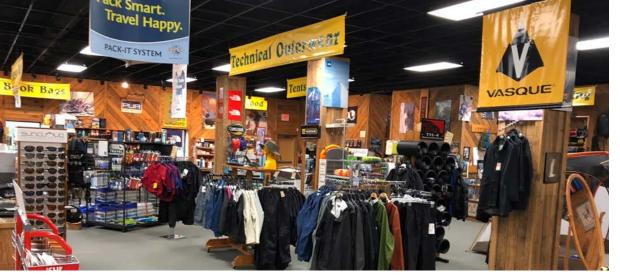

#### **PROPERTY:**

Backpacker's owner retiring

± 8,041 square feet

38 off-street metered parking spaces

Fully renovated in 1999

Excellent access and visibility

Adaptable for many uses

Open floor plan with back-ofhouse storage and office