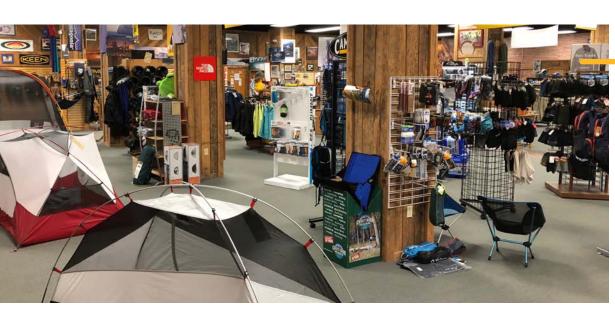

#### **PROPERTY:**

Backpacker's owner retiring

± 8,041 square feet

38 off-street metered parking spaces

Fully renovated in 1999

Excellent access and visibility

Adaptable for many uses

Open floor plan with back-ofhouse storage and office