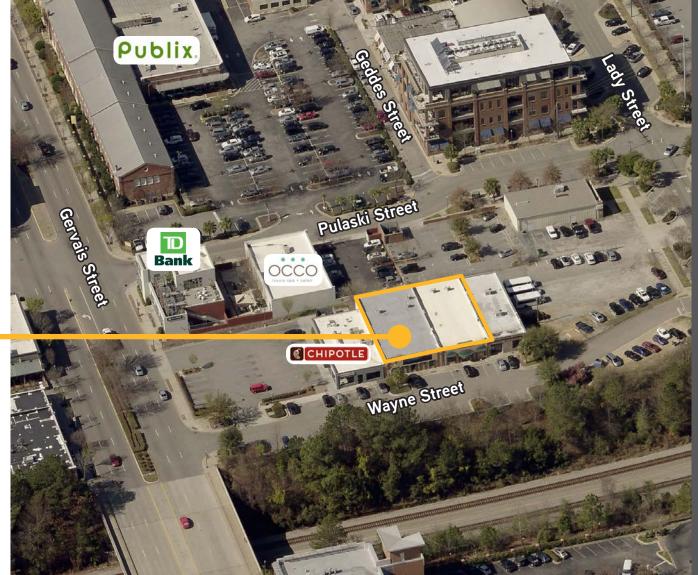

## THE LOCATION:

1215 Wayne Street is in the heart of The Vista: Columbia's premier urban entertainment, dining, and retail district with a dynamic mix of restaurants, bars, artists' galleries and specialty shops. The pedestrian-friendly Vista attracts visitors and residents alike. Ample parking is offered via on-street and two city parking garages. Countless cultural and entertainment opportunities include college and professional sports, theater, ballet, concerts, live music and more, are available through venues such as the Koger Center, EdVenture, SC State Museum, and the Colonial Life Arena. The area is in close proximity to interstates, the Central Business District, the Columbia Metropolitan Convention Center, the SC State House, the National Advocacy Center, and the University of South Carolina. The nearby 142,500 square foot Columbia Metropolitan Convention Center hosts an average of 350 events per year and has approximately 125,000 visitors pass through its doors yearly.

Adjacent to Chipotle which has its own parking field

All new LED interior lighting